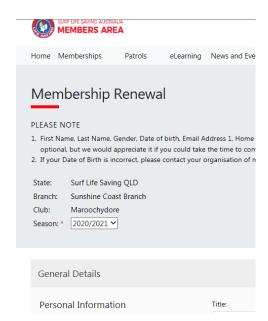

# MEMBERSHIP RENEWAL HOW TO GUIDE 2020-21 SEASON

Your MSLSC Membership (Gym and Bathroom Fob access included) will be expiring on 30 June 2020. The good news is that in 2020-21 membership fees in all categories are unchanged from last season.

It is easy to renew your membership online via the SLSA Member's Portal.

1. Head to the Members portal - http://portal.sls.com.au.



If you have created an account - log on here.

If you need to create a Members Area account – click here

If you have forgotten your username or password – click here

2. Under the Memberships heading click Renewal, Payments & Transfers





#### 3. Click the red Renew button





#### SURF CLUBS



### 4. Update all your details





#### 5. Tick all the boxes and click the red **submit** button



### 6. Once this screen appears payment can be made:







7. Enter your information as illustrated below:



8. Enter credit card details, then click the red **nex**t button. A message will be sent for the Club to action and accept.

## **Payment Details**