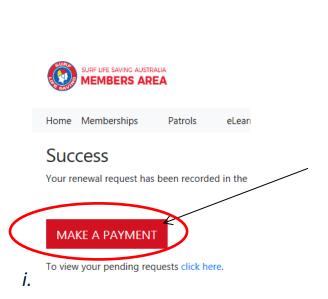

### 6. Once this screen appears payment can be made:

7. Enter your information as illustrated below:

8. Enter credit card details, then click the red **nex**t button. A message will be sent for the Club to action and accept.