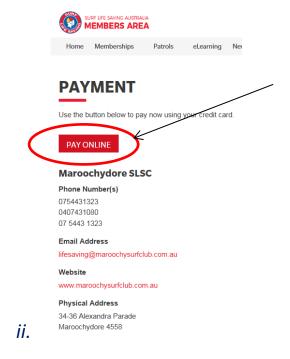

### 6. Once this screen appears payment can be made:

7. Enter your information as illustrated below:

8. Enter credit card details, then click the red **nex**t button. A message will be sent for the Club to action and accept.