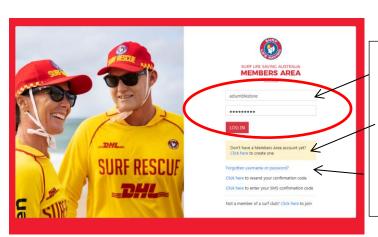

It is easy to renew your membership online via the SLSA Member's Portal.

1. Head to the Members portal - http://portal.sls.com.au.

If you have created an account - log on here.

If you need to create a Members Area account – click here

If you have forgotten your username or password – click here

2. Under the Memberships heading click Renewal, Payments & Transfers