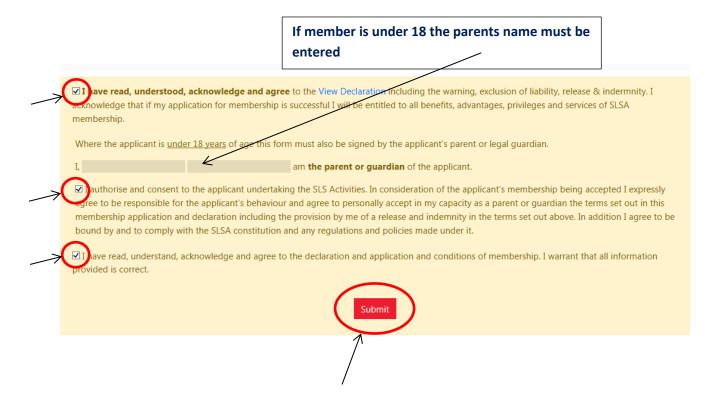

# MEMBERSHIP RENEWAL HOW TO GUIDE 2020-21 SEASON

Your MSLSC Membership (Gym and Bathroom Fob access included) will be expiring on 30 June 2020. The good news is that in 2020-21 membership fees in all categories are unchanged from last season.

It is easy to renew your membership online via the SLSA Member's Portal.

1. Head to the Members portal - http://portal.sls.com.au.



If you have created an account - log on here.

If you need to create a Members Area account – click here

If you have forgotten your username or password – click here

2. Under the Memberships heading click Renewal, Payments & Transfers





#### 3. Click the red Renew button





#### SURF CLUBS



### 4. Update all your details





#### 5. Tick all the boxes and click the red **submit** button



### 6. Once this screen appears payment can be made:







7. Enter your information as illustrated below:



8. Enter credit card details, then click the red **nex**t button. A message will be sent for the Club to action and accept.

## **Payment Details**