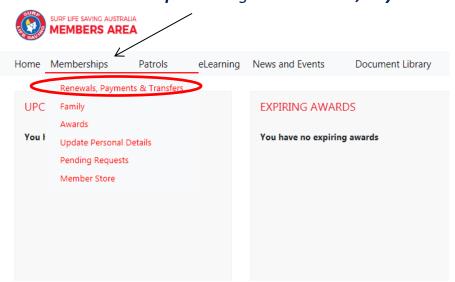

If you have forgotten your username or password – click here

2. Under the Memberships heading click Renewal, Payments & Transfers