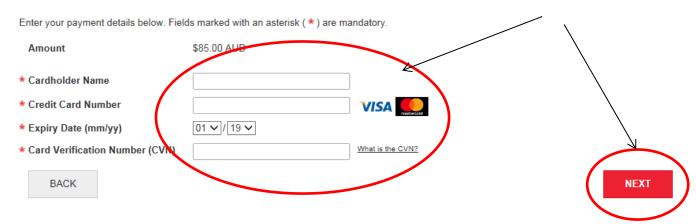

### 6. Once this screen appears payment can be made:

7. Enter your information as illustrated below:

8. Enter credit card details, then click the red **nex**t button. A message will be sent for the Club to action and accept.