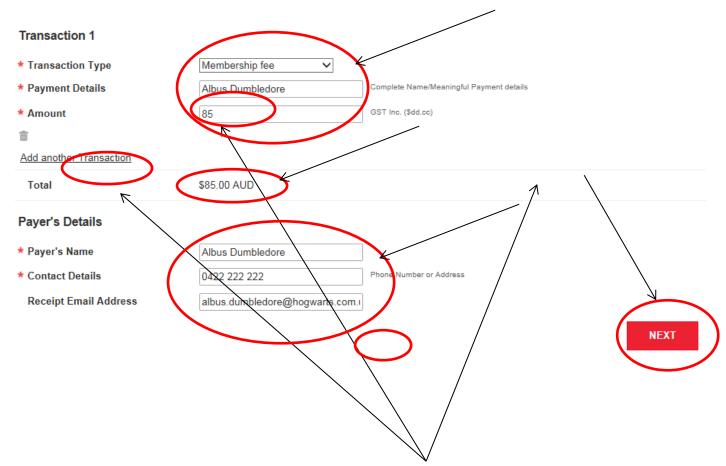

### 6. Once this screen appears payment can be made:

7. Enter your information as illustrated below:

8. Enter credit card details, then click the red **nex**t button. A message will be sent for the Club to action and accept.

## **Payment Details**