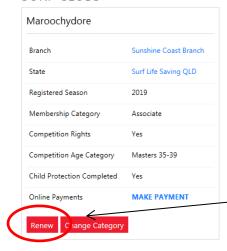

# MEMBERSHIP RENEWAL HOW TO GUIDE 2020-21 SEASON

Your MSLSC Membership (Gym and Bathroom Fob access included) will be expiring on 30 June 2020. The good news is that in 2020-21 membership fees in all categories are unchanged from last season.

It is easy to renew your membership online via the SLSA Member's Portal.

1. Head to the Members portal - http://portal.sls.com.au.



If you have created an account - log on here.

If you need to create a Members Area account – click here

If you have forgotten your username or password – click here

2. Under the Memberships heading click Renewal, Payments & Transfers





#### 3. Click the red Renew button





#### SURF CLUBS



### 4. Update all your details





#### 5. Tick all the boxes and click the red **submit** button



### 6. Once this screen appears payment can be made:







7. Enter your information as illustrated below:



8. Enter credit card details, then click the red **nex**t button. A message will be sent for the Club to action and accept.

## **Payment Details**